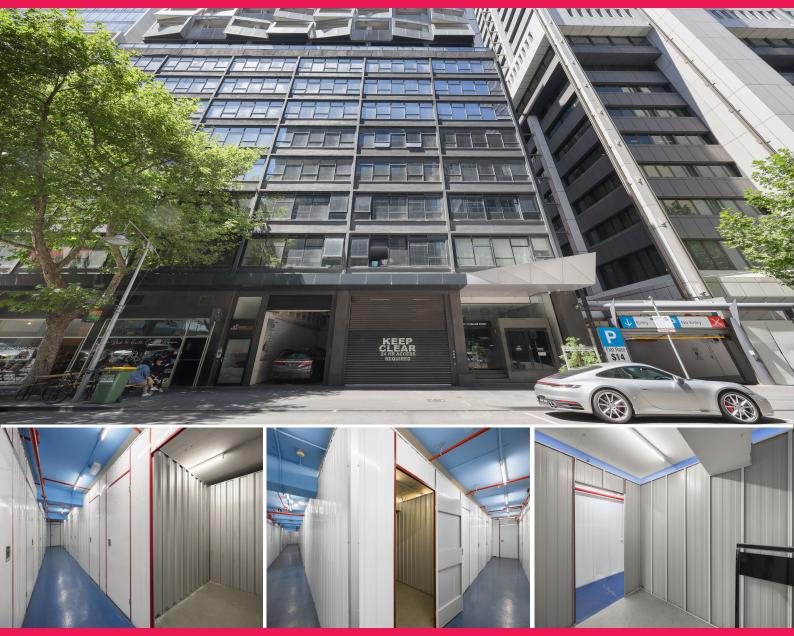

## CBD STORAGE UNITS WITH LOADING DOCK PLUS GOODS LIFT - VENDOR MUST SELL

Ray White Commercial Oakleigh are pleased to offer for sale 2 secure storage units to be sold as one, in Melbourne's CBD @ 601 Little Collins Street. The building offers easy access via parking bay and large goods lift, 24/7 access with security code, CCTV security coverage.

Perfect for document storage, sporting equipment or furniture, rent options with company for short or long term leases, can store personal or professional items.

Whether you are looking for temporary storage or a more permanent solution, a self storage solution that's right for you. This building is the best known storage facility in the Melbourne CBD, right in t