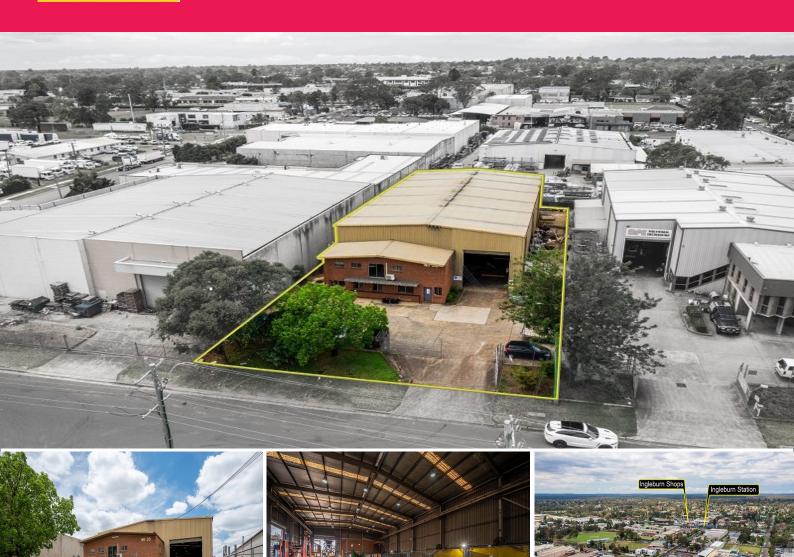

# Freestanding Factory with Power + Crane

The subject property is located on York Road, just off Memorial Avenue and Lancaster Street within the heart of the Ingleburn Industrial precinct. Excellent access is provided both to the M5 and M7 Motorways via the Brooks Road on-ramp. Within easy walking distance to Ingleburn railway station.

- ? Freestanding factory totalling 1,050m?\*
- ? 2,008m?\* total land area
- ? Direct access into the factory off the road
- ? Front and rear roller shutter door access
- ? 9 metre plus internal clearances
- ? 5T overhead gantry crane