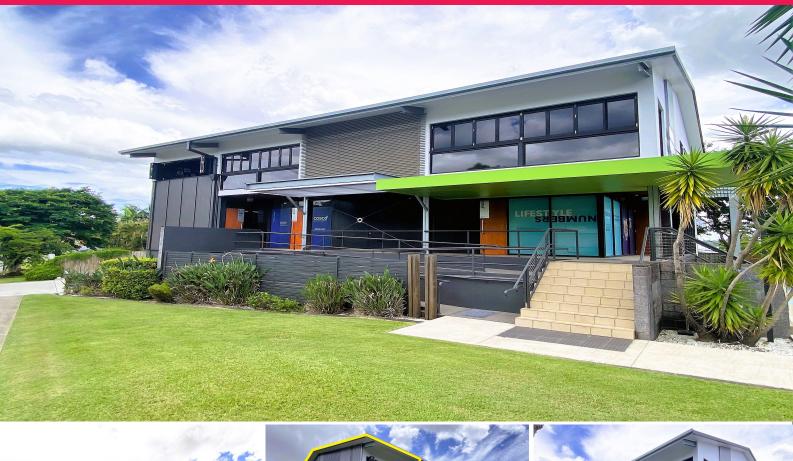

## 4/35 Vanessa Boulevard, Springwood QLD 4127

## **155m2\* PROFFESIONAL OFFICE IN CENTRAL LOCATION**

? 155m2\* Air-Conditioned professional office on two levels

- ? High quality contemporary fit out
- ? Timber floors and tiled throughout
- ? 5 Undercover Exclusive car parks
- ? Disabled parking at the front of the building
- ? Private amenities
- ? Disabled access to building
- ? NBN connected
- ? Kitchenette
- ? Mixed Zone allowing for wide range of uses
- ? Short walk to public transport hub
- ? Close to local Caf? and major shopping centres
- ? Easy access to Pacific Motorway
- ? 20 Minutes drive from

Offices FOR LEASE

155sqm