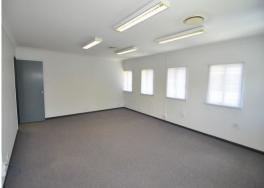

## Affordable first floor office space on Woolcock Street

This small suite offers ample natural light and is surplus to the needs of the building owners.

The open plan area of 20.85 square metres has great natural light and has use of a shared lunch room and ablutions including a shower.