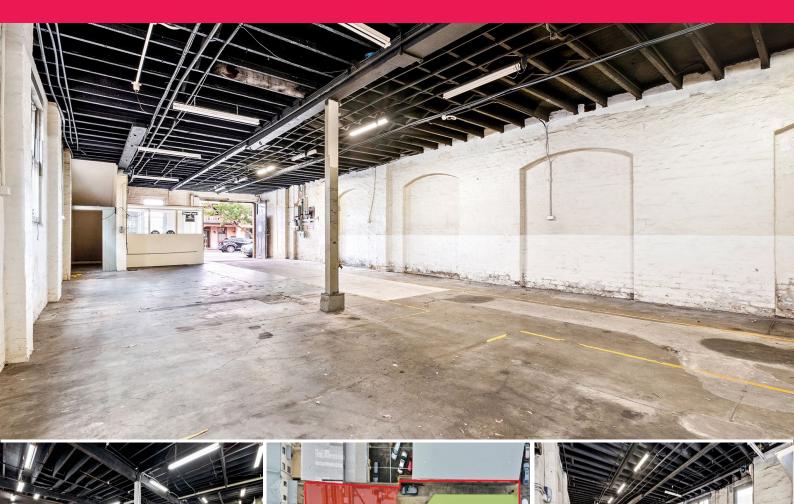

## **Warehouse Opportunity in Glebe**

Introducing this extraordinary warehouse opportunity in Glebe. Within the boundaries lie three self-sufficient buildings accessed via your own private driveway, perfect for a whole site user or 3 separate businesses.

#### **Building Description:**

- Three-character warehouse buildings, each offering exposed ceilings and original steel beams
- Huge 811.9 sqm site, with 1,164 sqm of useable floor area
- Rare complex to find with the ability to create a community style environment
- Available for both Sale & Lease