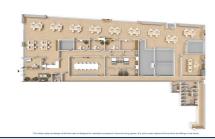

Ideal for office users but would also suit medical, retail and health & fitness businesses (subject to Council  $\mbox{\rm Ap}$ 

Offices
FOR LEASE
\$182,000pa + Outgoings + GST
787sqm