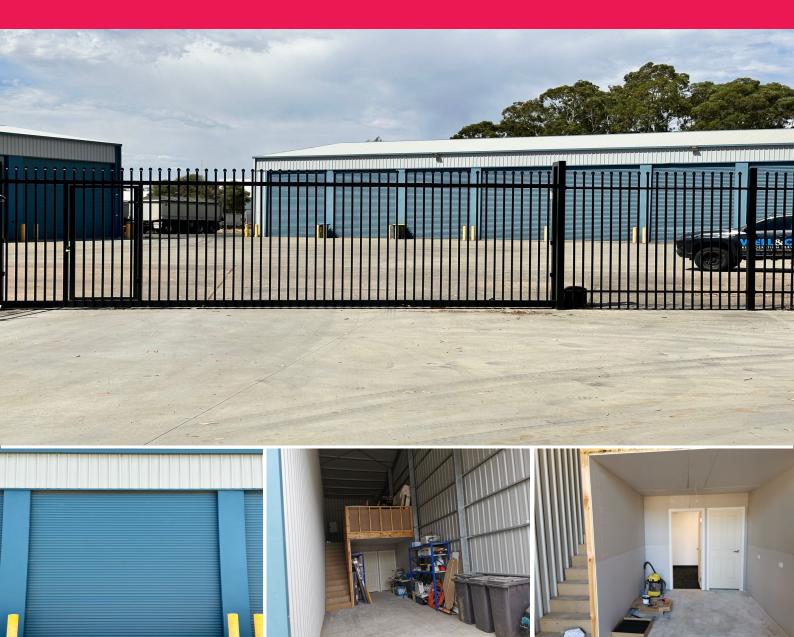

## **Industrial Business Hub - Modern Safe and Secure Warehouses**

Phone enquiries - please quote property ID 30513.

This highly versatile Warehouse accommodation offers:

- A safe, secure facility located on one of the best main streets in Wingfield neighbouring The Laminex Group, South Central Truck and Bus and Drivechain Australia

- Automatic and remote-controlled, high-front electronic entry gate for extra security

- Huge hardstand common area for easy access to each unit by vans and trucks
- Various size warehouses available
- Individual toilet in each unit
- Perfect for general