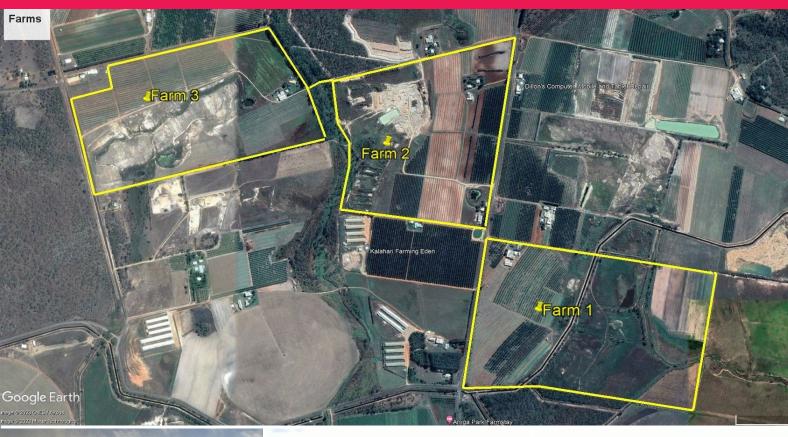

## 3 ADJOINING FARMS, ARRIGA, MAREEBA, FAR NORTH QUEENSLAND

Phone enquiries - please quote property ID 30498.

UNIQUE OPPORTUNITY to own 3 adjoining agriculture properties only 15 minutes drive west of Mareeba, Far North Queensland.

Mareeba and surrounding areas support a diverse range of agriculture and horticulture (e.g. coffee, pineapples, mangoes, avocados, limes, lemons, other citrus, sugar cane, etc.).

The water source is Tinaroo Dam, secure and reliable.