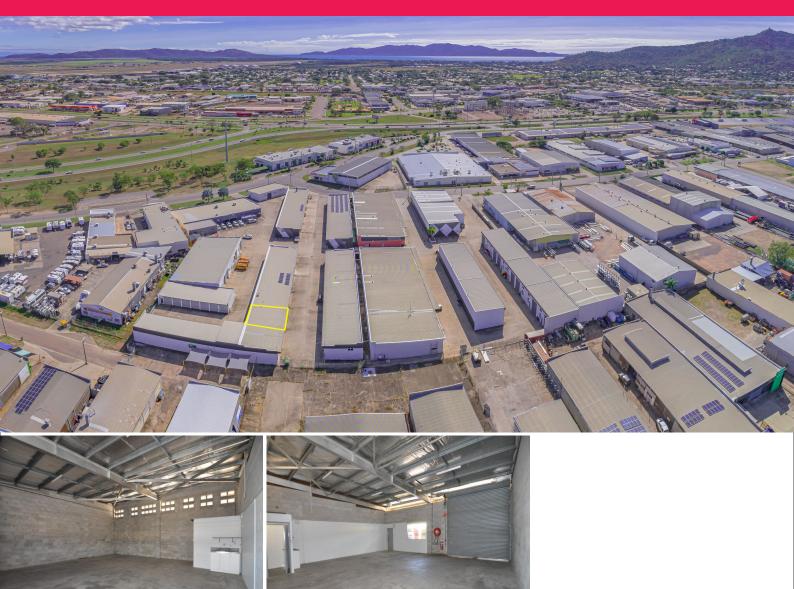

## 22/62 Keane Street, Currajong QLD 4812

## **Centrally Located Industrial Unit**

"Pinnacle Commercial" complex on the Corner of Dalrymple Road and Keane Street has it all. Save yourself time and money being centrally located, with easy access to all suburbs of Townsville via major connected arterial roads.

This tidy industrial unit features:

- ? 100 sqm
- ? Air conditioned office
- ? Dedicated bathroom
- ? Easy access and ample on-site parking
- ? Rental: \$17,000 p.a. + GST

Contact manag

Industrial FOR LEASE

100sqm

Ray White. Commercial

Townsville

**Alex Nicolosi** 0487292300 alex.nicolosi@raywhite.com