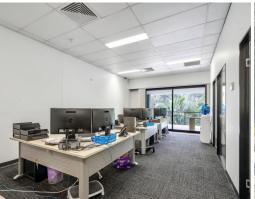

## 174sqm Premium Office with Glass Fit-Out Throughout & Amazing Outlook

- \* High quality 'A Grade' office with ducted air conditioning
- \* Impressive entry foyer
- \* Entertaining rear balcony facing trees
- \* Male and Female amenities
- \* Close on ramps to Brisbane 20 mins & Gold Coast 30mins via M1
- \* Secure lift to underground car parking

LEASE RATE: \$36,000 Net Per Annum + GST

AVAILABLE SPACE: 174 sqm

Location:

Located approximately 2

Offices

FOR LEASE

174sqm

**Bruce Webster** 