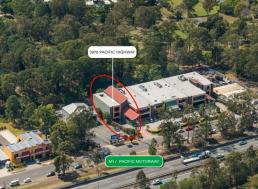

## LJ Hooker Commercial

6/3970 Pacific Highway, Loganholme QLD 4129

LEASE RATE: \$36,000 Net Per Annum + GST

AVAILABLE SPACE: 174 sqm

Location:

Located approximately 2

Offices

FOR LEASE

174sqm

**Bruce Webster** 