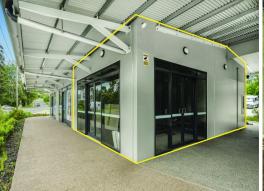

Great opportunity for food outlet. Alfresco dining will be approved for the right tenant.

- ? 69m?\* space
- ? Retail/office/medical (STCA)
- ? Ample customer parki

Retail

FOR LEASE

69sqm