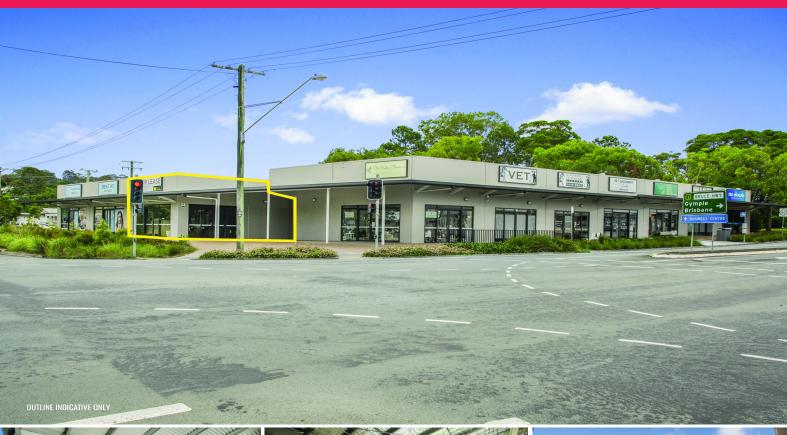

## **High Exposure Opportunity**

Chantel Dielwart from Ray White Commercial is pleased to present Shop 3, 2 Old Gympie Road, Yandina to market for lease.

This could be your opportunity to join other amazing businesses. Located in the heart of Yandina with massive exposure, make your new business address one to remember.

Great opportunity for food outlet. Alfresco dining will be approved for the right tenant.

- ? 69m?\* space
- ? Retail/office/medical (STCA)
- ? Ample customer parki

Retail

FOR LEASE

69sqm