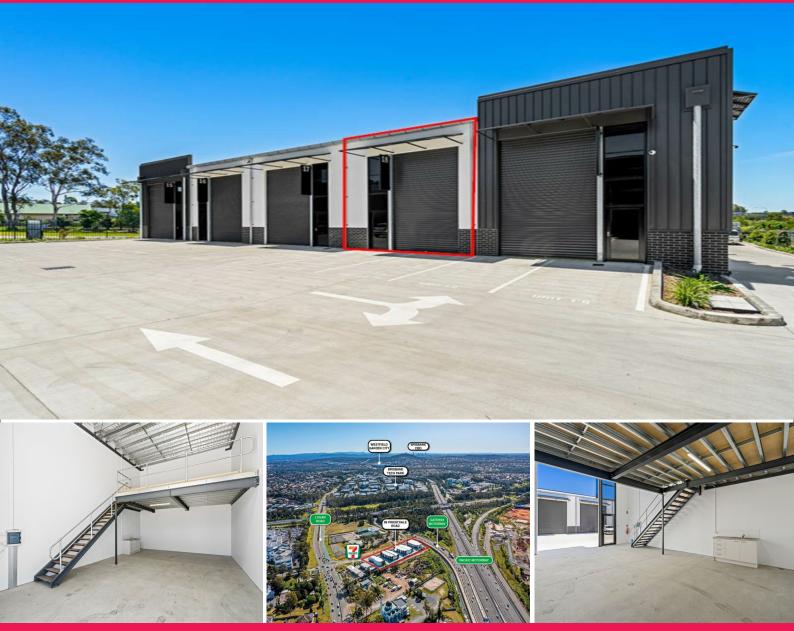

## LJ Hooker Commercial

18/89 Priestdale Road, Eight Mile Plains QLD 4113

## 95 Sqm Brand New Warehouse. Container Drop Off.

- \* LJ Hooker Commercial is pleased to present Eight Mile Plains Depot to the market. Brand New Building.
- \* Development approval has been granted for Low Impact Industry warehouse. Potential uses,
- warehouse, office, storage, etc. Subject to council approval.
- \* 95sqm which includes mezzanine.
- \* 3 exclusive onsite car spaces.
- \* High quality concrete tilt panel construction, electric roller doors, glass entrance doors. Individual
- requirements can be discussed and built.
- \* Unbeatable exposure, and access to pacific Highway and Gateway Motorway. 15 minutes drive approx
- to Brisbane City, Airport, 30 minutes
- \* Contact Exclusive Age

Industrial FOR LEASE

95sqm