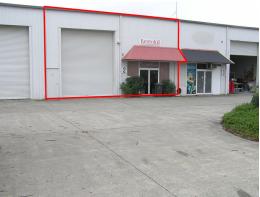

## 2/8 Pennant Street, Cardiff NSW 2285

## **Cardiff Office/Warehouse**

Well presented high clearance industrial unit in block of four strata units located within the Cardiff Industrial Estate with corner exposure.

Briefly described as:

- \* High clearance warehouse (155sqm approx)
- \* Two level office area (105sqm approx)
- \* Detached lunchroom and amenities (25sqm approx)
- \* Gross building area of approximately 285sqm approx
- \* Asking rental \$25,000 per annum net + GST
- \* Outgoings circa \$5,000 p.a.