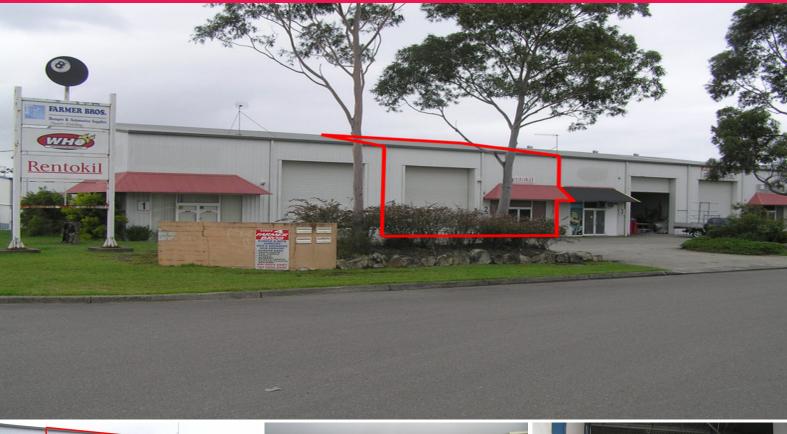

## 2/8 Pennant Street, Cardiff NSW 2285

## **Cardiff Office/Warehouse**

Well presented high clearance industrial unit in block of four strata units located within the Cardiff Industrial Estate with corner exposure.

Briefly described as:

- \* High clearance warehouse (155sqm approx)
- \* Two level office area (105sqm approx)
- \* Detached lunchroom and amenities (25sqm approx)
- \* Gross building area of approximately 285sqm approx
- \* Asking rental \$25,000 per annum net + GST
- \* Outgoings circa \$5,000 p.a.