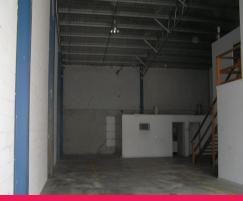

## **Cardiff Office/Warehouse**

Well presented high clearance industrial unit in block of four strata units located within the Cardiff Industrial Estate with corner exposure.

Briefly described as:

- \* High clearance warehouse (155sqm approx)
- \* Two level office area (105sqm approx)
- \* Detached lunchroom and amenities (25sqm approx)
- \* Gross building area of approximately 285sqm approx
- \* Asking rental \$25,000 per annum net + GST
- \* Outgoings circa \$5,000 p.a.