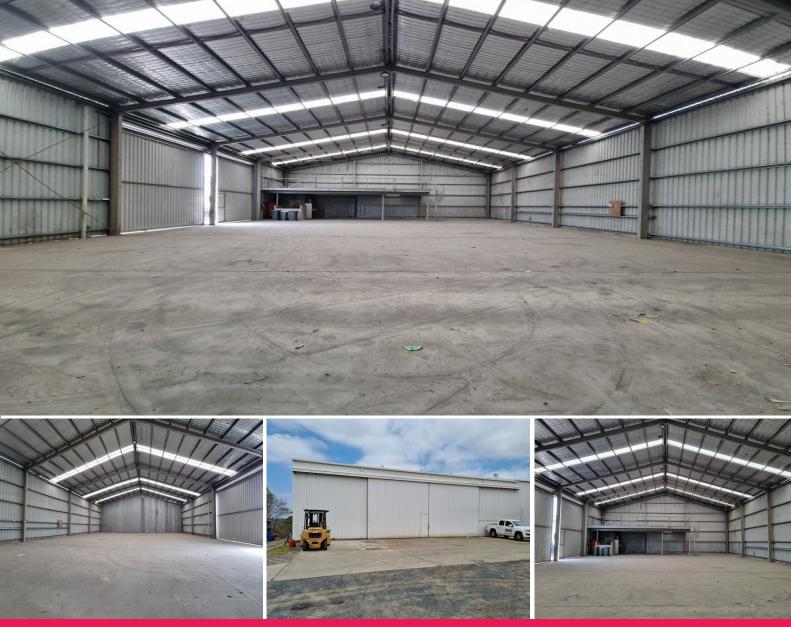

## PERFECT WAREHOUSE FOR STORAGE OR MANUFACTURING

High clearance open warehouse with approx. height of 6 metres at eaves and 8 metres in centre.

Approx. 600m2 ground floor area plus additional 70m2 storage mezzanine

Zoned General Industrial IN1 which suits warehousing or manufacturing 3 phase power on site

Amenities within the warehouse

Hardstand directly in front of the building

Good truck access with access via Vere Place and Fir Road

There are additional hardstand areas and administration areas available on site for lease, if you require more space.

Available April 2023

All information contain

Industrial FOR LEASE

670sqm