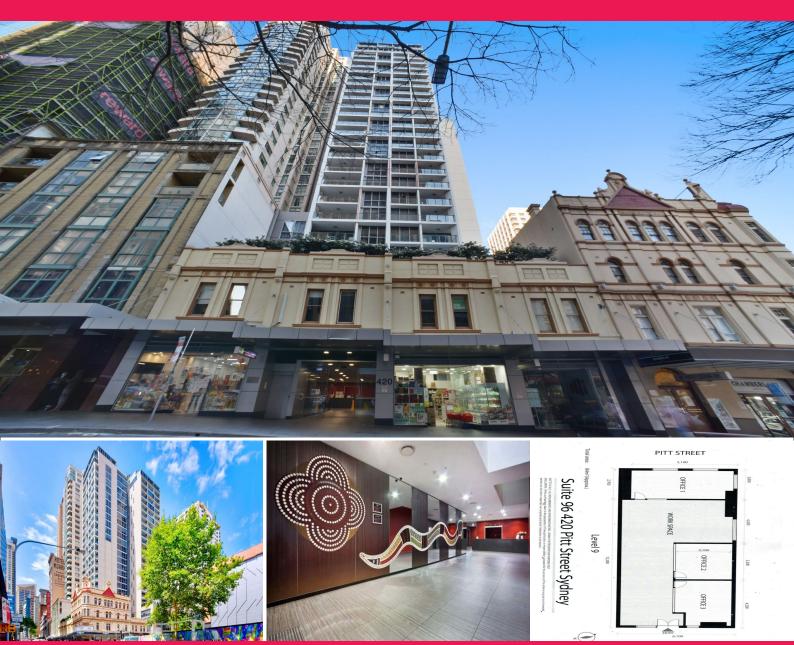

## Level 10/96/420 Pitt Street, Sydney NSW 2000

## **420 Pitt Street Premium Office For Lease**

- \* Approx. 83m2
- \* Reception area, three glass partitioning rooms and abundant open area
- \* Quality fit out
- \* Brand new painting and LED lights
- \* Close to Central Station, Family Court, World Square
- \* Bright natural light with Pitt Street view
- \* Located in busy Thai Town area
- \* Floor utilities include kitchenette and disable toilet
- \* Gym with shower and WC in the building
- \* Suitable for any office environment

Offices

FOR LEASE

Contact Agent

83sqm