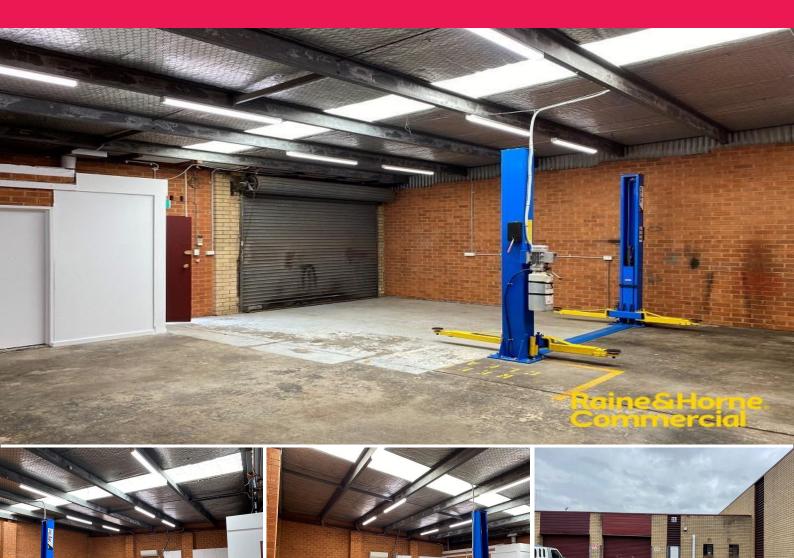

## 84m?\* Industrial Strata Unit

Located within Ingleburn's Industrial precinct amongst a wide variety of occupiers, only minutes walks to Ingleburn Train Station and less than two kilometres to the M5 Motorway.

- ? 84m?\* industrial strata unit
- ? Medium clearance with access via a single roller shutter door
- ? Amenities and kitchenette
- ? Excellent truck and vehicle access
- ? Ample on-site parking
- ? Currently leased until 30th April 2023