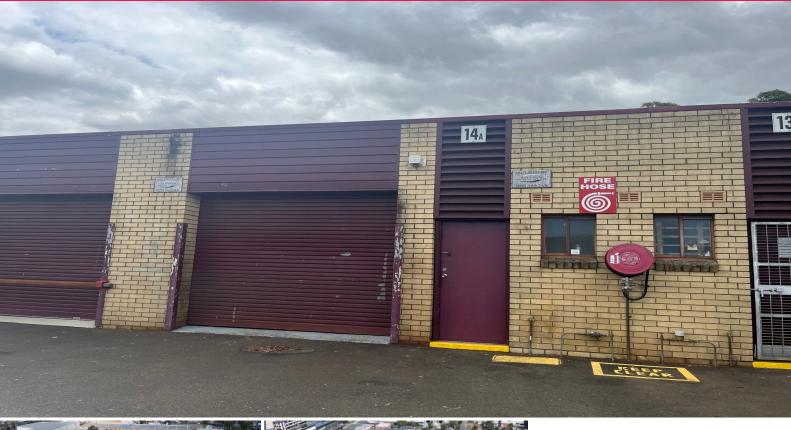

## Unit 14a/4 Louise Avenue, Ingleburn NSW 2565

? 54m?\* industrial strata unit

- ? Medium clearance with access via single roller shutter door
- ? Amenities and kitchenette
- ? Excellent truck and vehicle access with ample parking on site

Industrial FOR SALE