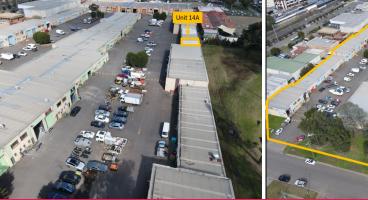

## **Functional Industrial Unit For Sale**

The subject property is located within a large strata unit complex off Louise Avenue, which is easily accessed via Stanley Road, within the well established Ingleburn Industrial Precinct. Excellent access to the M5 & M7 motorways is provided via Williamson Road and the Brooks Road on-ramp, and the property is close to all the essential services of the Ingleburn CBD and within walking distance to Ingleburn Railway Station.