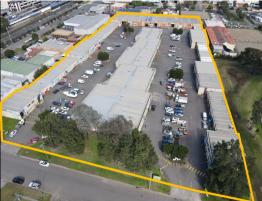

## **Functional Industrial Unit For Sale**

The subject property is located within a large strata unit complex off Louise Avenue, which is easily accessed via Stanley Road, within the well established Ingleburn Industrial Precinct. Excellent access to the M5 & M7 motorways is provided via Williamson Road and the Brooks Road on-ramp, and the property is close to all the essential services of the Ingleburn CBD and within walking distance to Ingleburn Railway Station.