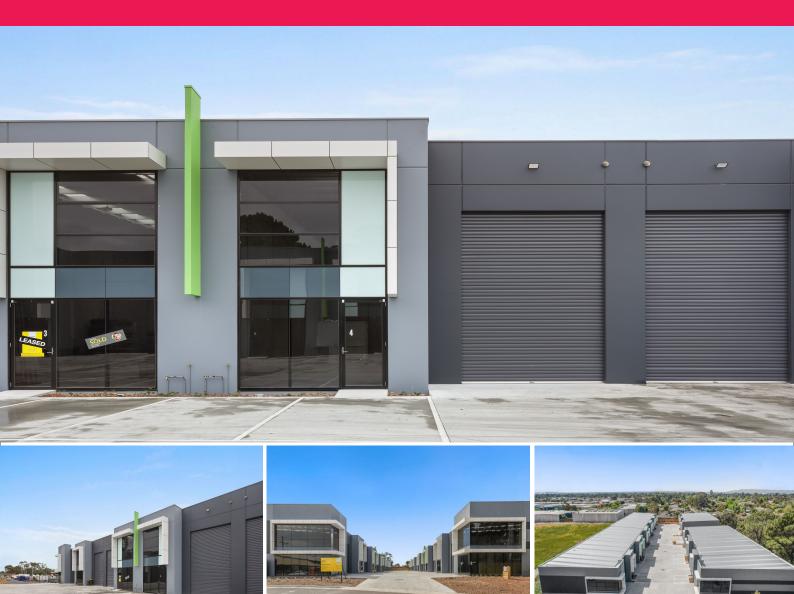

#### **Brand New Warehouse - Available Now!**

Ray White Commercial Oakleigh is delighted to offer 4/10 Klauer Street Seaford for Lease. This brand new warehouse is located in Seafords highly sought after Industrial precinct, & 1km\* from the Frankston Freeway entry ramp. It is easily accessible via major arterial roads such as the Frankston Freeway (M3), Frankston-Dandenong Road, Nepean Highway & Mornington-Peninsula Freeway.

- ? Total building area | 197m2\*
- ? Excellent 8.5m\* internal clearance
- ? Electric motorised roller door
- ? Kitchenette, shower & disabled toilet
- ? 3 phase power & NBN ready
- ? Three (3) car spaces
- ? Industrial 1 Zone (IN

Industrial FOR LEASE

197sqm