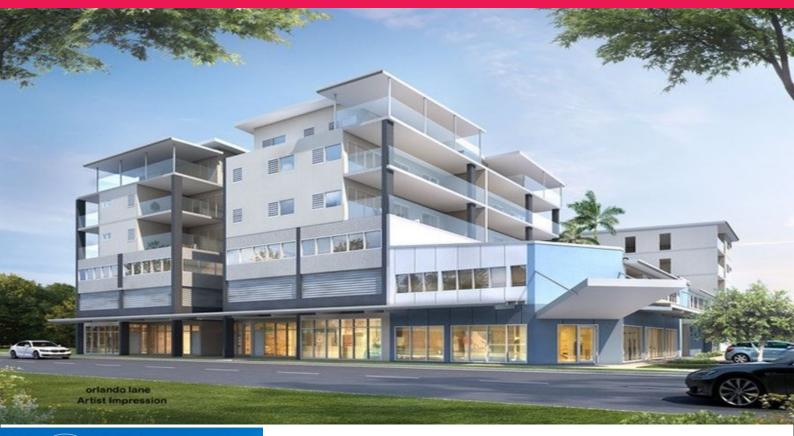

## **NEW OFFICE SUITES IN JETTY PRECINCT**

"Orlando Lane" is a new commercial and residential development close to the Jetty strip and Harbour. Level 2 contains eight (8) suites of various sizes with their own facilities.

Key features of the tenancies include;

- Suites ranging from 64sqm to 91sqm
- Lift access
- On-site parking
- Intercom access from ground level entry
- Access to common outdoor area/balcony
- Available June 2023
- \*GST and outgoings are be applicable. Outgoings include Strata Lev