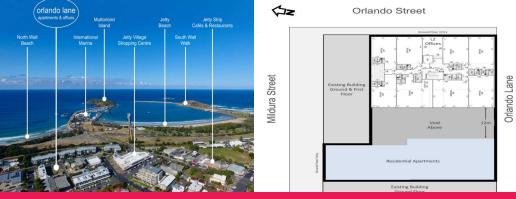

## **NEW OFFICE SUITES IN JETTY PRECINCT**

"Orlando Lane" is a new commercial and residential development close to the Jetty strip and Harbour. Level 2 contains eight (8) suites of various sizes with their own facilities.

Key features of the tenancies include;

- Suites ranging from 64sqm to 91sqm
- Lift access
- On-site parking
- Intercom access from ground level entry
- Access to common outdoor area/balcony
- Available June 2023
- \*GST and outgoings are be applicable. Outgoings include Strata Lev