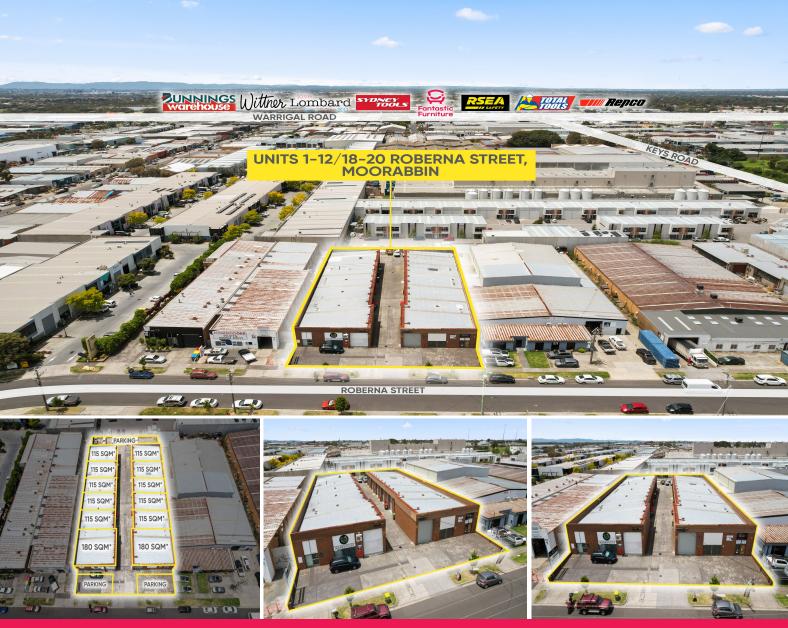

## ENTIRE INDUSTRIAL COMPLEX | FIRST TIME OFFERED IN 40\* YEARS

Ray White Commercial Oakleigh is pleased to offer 1-12/18-20 Roberna Street, Moorabbin to market by way of Public Auction on Thursday 23rd February 2023 @ 12:00 pm.

Get your investment portfolio off to a lucrative start in 2023 with the astute purchase of this tightly-held 12-unit site in the heart of the Moorabbin industrial precinct. All 12 units are to be sold in one line.

Low in maintenance and boasting a combined building area of 1516m2\* on a total site area of 2630m2\* with a wide 36m\* frontage along Roberna Street, this rare opportunity within an Industrial 1 Zone offer