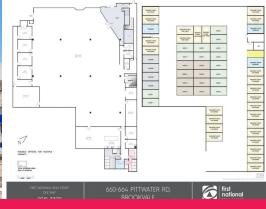

A few key features of this amazing property are

- + Ground floor with easy access
- + Over 1300 sqm of lettable floor space
- + 25 security basement car spaces
- + Disable parking on site
- + Lift access from the parking garage
- + Perfect medical centre, corporate HQ

Showrooms/bulky Goods FOR LEASE \$321,000 pa N + GST 1300sqm