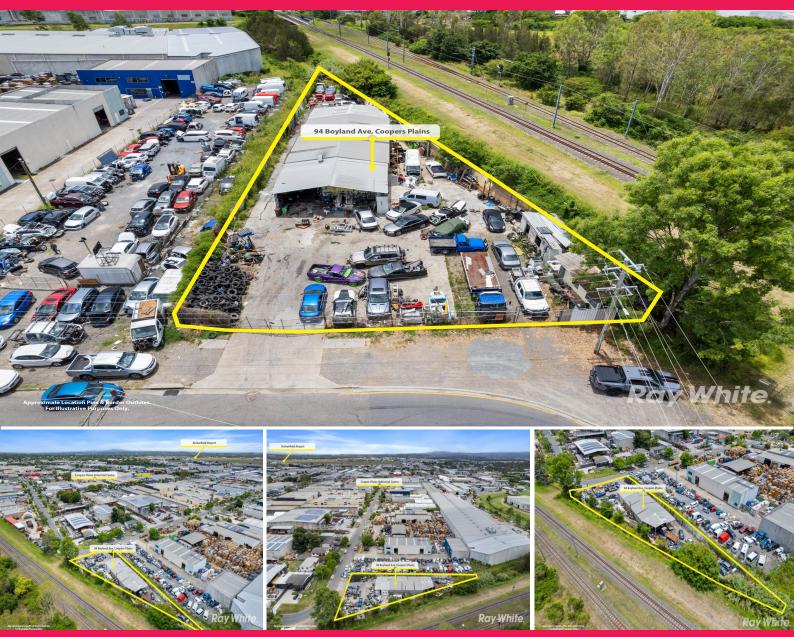

## 94 Boyland Avenue, Coopers Plains QLD 4108

## **FREESTANDING INDUSTRIAL BUILDING - OCCUPY OR INVEST**

- ? Large block of land 1,427m2\*
- ? Total building area 468m2\*
- ? Warehouse area 240m2\*
- ? Gantry area 192m2\*
- ? Office & Shed 36m2\*
- ? Leased until April 2023
- ? Estimated outgoings \$7,500 PA (Rates & Building insurance)
- ? Ample hardstand suitable for container set-down and onsite parking
- ? Prime street in tightly held suburb
- ? Zoned: General Industry C
- ? Close to major arterial Roads

(Approximately \*)

Industrial FOR SALE

468sqm