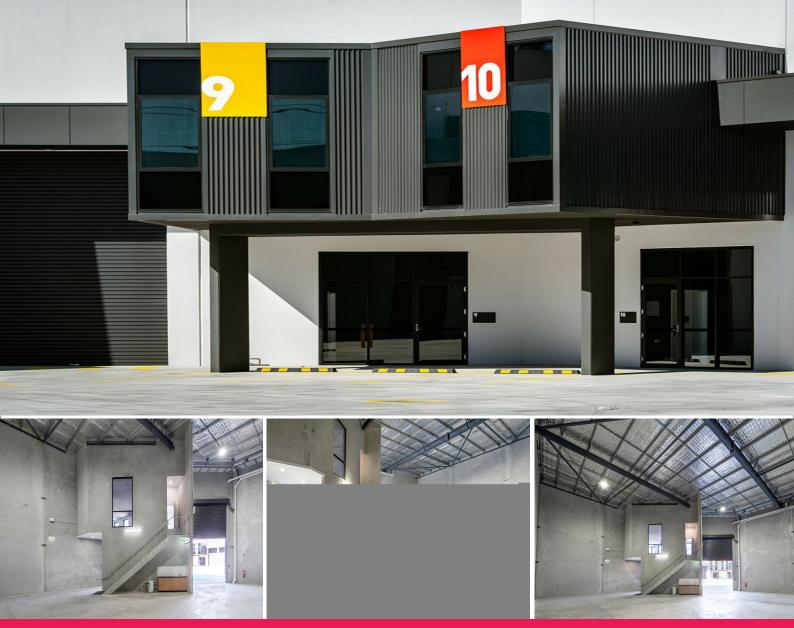

## **BEST LITTLE UNITS IN TUGGERAH!**

This exciting brand new business property in the flexible IN2 zoning has an incredible location and superb finishes, making it a unique and affordable option that you simply must consider for your business and as an investment! Approximately 157m2 set in the 'key' development! You can take one unit, or two (2) units side by side.

The Key on Gavenlock has extra parking, better access, high clearance and a range of unit sizes that make it perfect for different types of businesses. This 157m2 (approx.) unit had 123m2 (ground) plus 34m2 (office).

They Key to a better location! Within 3 minutes to the Sydney to Newcastle M1 Motorway, Westfield Tuggerah, Tugge

Industrial FOR LEASE

157sqm

TyBlanchL.R0421 645 961Phincipal ker.com.au

L.R.E.Rob Bose +61 412 846 273 Robert.Bose@au.knightfrank.com