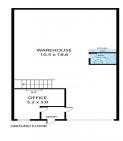

## Clear Instructions to Sell | Modern Tilt Slab Warehouse

Auction | Wednesday 22nd February 2023 @ 11am (On-site & Online)

- ? Total building area | 196m2\*
- ? Includes carpeted office area | 26m2\*
- ? Kitchenette, disabled toilet + shower facilities
- ? Electric roller door & 3 phase power
- ? Internal warehouse clearance up to 8.4m\*
- ? Two (2) car spaces on-title
- ? Designated container loading area
- ? Racking / shelving to remain
- ? Industrial 1 Zone (IN1Z)
- ? Vacant Possession
- ? Terms 10% Deposit S