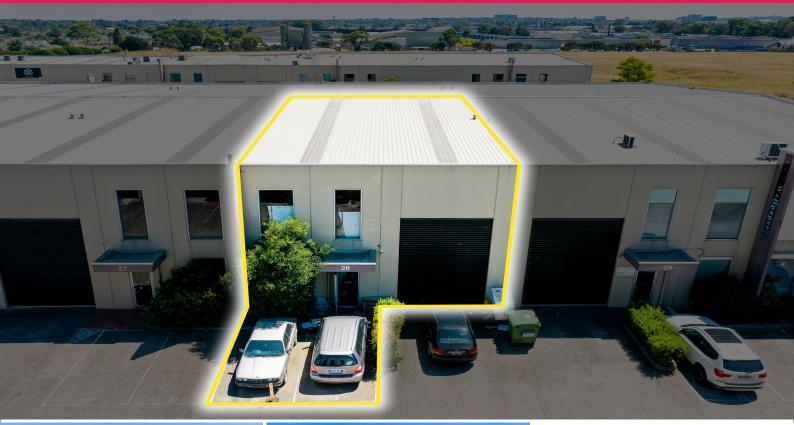

## Clear Instructions to Sell | Modern Tilt Slab Warehouse

Auction | Wednesday 22nd February 2023 @ 11am (On-site & Online)

- ? Total building area | 196m2\*
- ? Includes carpeted office area | 26m2\*
- ? Kitchenette, disabled toilet + shower facilities
- ? Electric roller door & 3 phase power
- ? Internal warehouse clearance up to 8.4m\*
- ? Two (2) car spaces on-title
- ? Designated container loading area
- ? Racking / shelving to remain
- ? Industrial 1 Zone (IN1Z)
- ? Vacant Possession
- ? Terms 10% Deposit S

Industrial

FOR SALE

196sqm