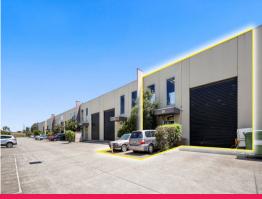

## Clear Instructions to Sell | Modern Tilt Slab Warehouse

Auction | Wednesday 22nd February 2023 @ 11am (On-site & Online)

- ? Total building area | 196m2\*
- ? Includes carpeted office area | 26m2\*
- ? Kitchenette, disabled toilet + shower facilities
- ? Electric roller door & 3 phase power
- ? Internal warehouse clearance up to 8.4m\*
- ? Two (2) car spaces on-title
- ? Designated container loading area
- ? Racking / shelving to remain
- ? Industrial 1 Zone (IN1Z)
- ? Vacant Possession
- ? Terms 10% Deposit S

Industrial

FOR SALE

196sqm