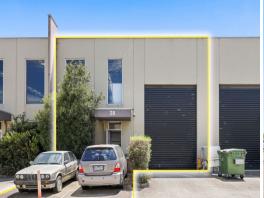

## Clear Instructions to Sell | Modern Tilt Slab Warehouse

Auction | Wednesday 22nd February 2023 @ 11am (On-site & Online)

- ? Total building area | 196m2\*
- ? Includes carpeted office area | 26m2\*
- ? Kitchenette, disabled toilet + shower facilities
- ? Electric roller door & 3 phase power
- ? Internal warehouse clearance up to 8.4m\*
- ? Two (2) car spaces on-title
- ? Designated container loading area
- ? Racking / shelving to remain
- ? Industrial 1 Zone (IN1Z)
- ? Vacant Possession
- ? Terms 10% Deposit S

Industrial

FOR SALE

196sqm