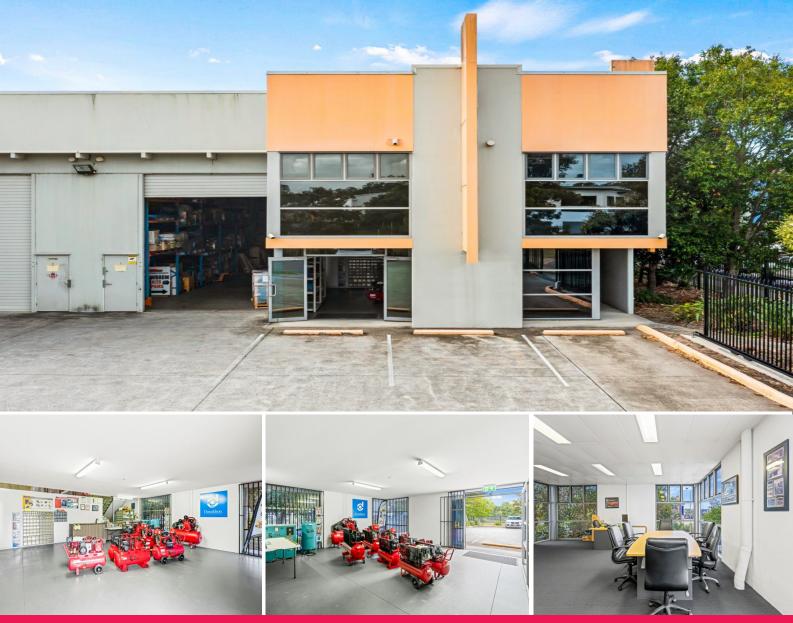

## 1/78-80 Eastern Road, Browns Plains QLD 4118

## 390m2 Warehouse/Office. 8 Onsite Carspaces. Container Freindly

- \* Rare opportunity to secure on convenient Eastern Road.
- \* First time available in 10 years. Front corner position in complex.
- \* 390sqm Total building area. Concrete tilt panel construction.
- \* Combination of ground floor showroom, level 1 office, and rear warehouse.
- \* 67sqm Ground Floor showroom area.
- \* 67sqm Level 1 Office space. Air conditioned, power & data caballed.
- \* 260sqm Clear Span, High Bay Warehouse.
- \* Abundance of onsite car parking. 8 Exclusive. Ample street parking.
- \* Easy access complex. Ability to unload 20-40ft containers.
- \* 3-Phase Power onsite. Container height roller door.

Lease Rate: Contact Agent

Industrial FOR LEASE

390sqm

Tasmin Colquhoun 0450 827 646 tcolquhoun@lihbrisbane.com.au Manoli Nicolas 0400 082 170 mnicolas@ljhbrisbane.com.au