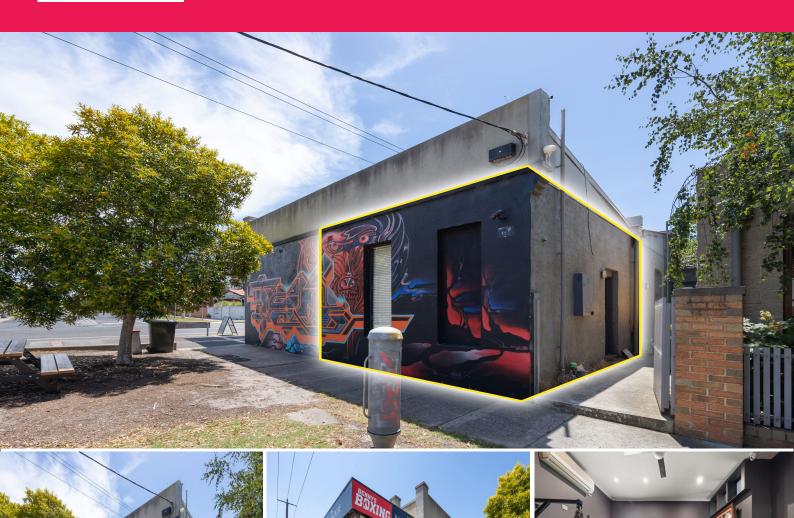

## CORNER SHOP / OFFICE IN PRIME POSITION - PRICE RECENTLY REDUCED

Ideally located on busy Kooyong Road, take advantage of the already set up for a personal training gym (Bennys boxing) or other use STPA.

- ? Total Building Area | 20m2 (approx)
- ? Located corner Kooyong Road and Gardenvale Road with the entry on Gardenvale Road
- ? Excellent access plus council parkland with park benches adjacent
- ? Ready to start operating
- ? CCTV monitoring premises