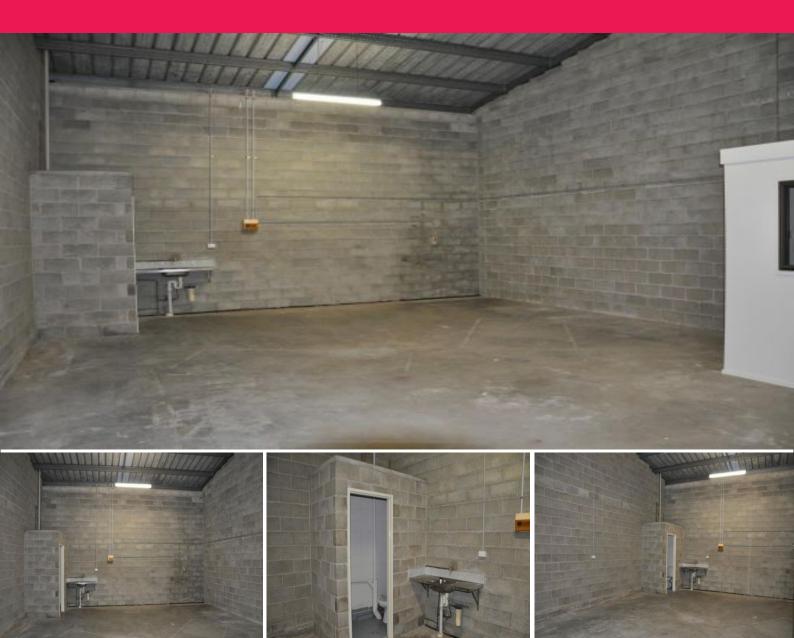

## 70m2 Clean Affordable Industrial Bay - June Street, Coffs Harbour

Convenient affordable industrial unit with high and wide roller door access with onsite parking...

Located in the popular June Street/Marcia Street industrial complex - Unit 2 provides approx.. 70m2 of workshop or storage space in a very handy location close to town and the Pacific Highway.

The unit benefits from an internal toilet and one parking space at the front of the complex and a wide driveway to access the unit.

To secure this premises

Industrial FOR LEASE

70sqm

**Cherie Parik** 

**Annie Swadling** 