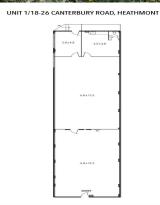

The site boasts the following features:

? Zoning | Commercial 1 (C1Z)

? Total building area | 841sqm\*

Showroom 2 & 3 Returns \$144,000 pa net

? Land area | 1,109m2\*

? 3 Showrooms - 3 Title

Retail

FOR SALE

841sqm