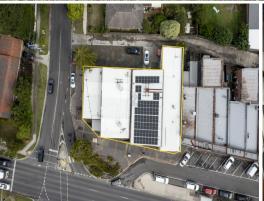

The site boasts the following features:

? Zoning | Commercial 1 (C1Z)

? Total building area | 841sqm\*

Showroom 2 & 3 Returns \$144,000 pa net

? Land area | 1,109m2\*

? 3 Showrooms - 3 Title

Retail

FOR SALE

841sqm