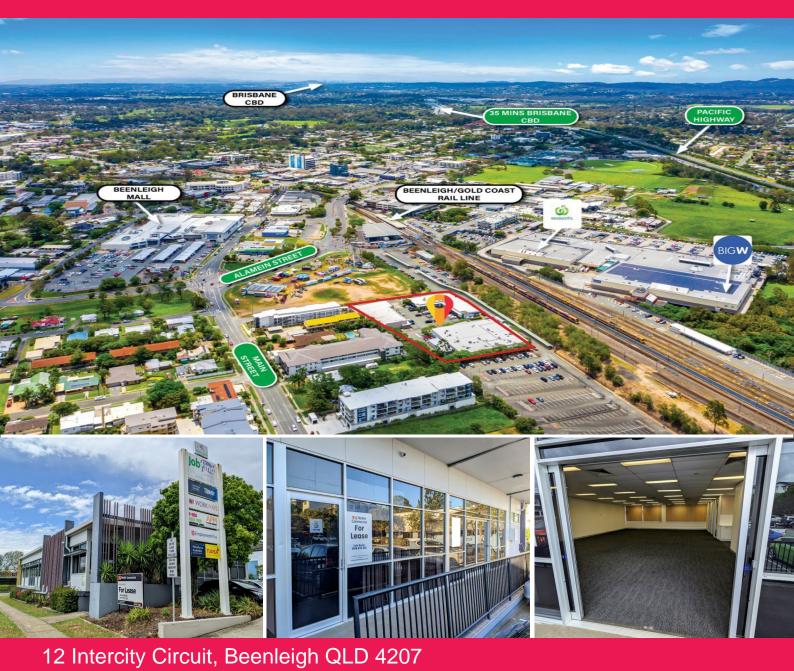

## Exit 35

- \* Modern Office beside Centrelink and Train station
- \* Plenty of onsite Car parking
- \* 35 minutes drive to Brisbane/Gold Coast
- \* Short Walk to Shops/ Public Transport
- \* Rare Vacancy Call for a deal Today!

LEASE RATE: Contact Exclusive Agent AVAILABLE SPACE: 176sqm

## Location:

Beenleigh is defined by the Queensland government as a key metropolitan centre within South East Queensland. Situ

Offices FOR LEASE Contact exclusive Agent 176sgm

John Barter 0418 632 326 jbarter@ljhbrisbane.com.au