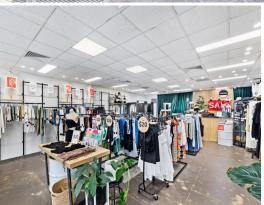

The space can be adapted for a range of commercial businesses. as its open floor plan allows for freedom of design, with its large window and entrance area you're business wont be missed.

Key features:

- ? Toilet facilities
- ? Prime location
- ? Air Conditioned
- ? Large glass shopfront

Retail FOR LEASE \$45,000pa + GST 120sqm