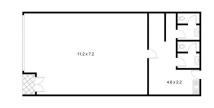

The space can be adapted for a range of commercial businesses. as its open floor plan allows for freedom of design, with its large window and entrance area you're business wont be missed.

Key features:

- ? Toilet facilities
- ? Prime location
- ? Air Conditioned
- ? Large glass shopfront

Retail FOR LEASE \$45,000pa + GST 120sqm