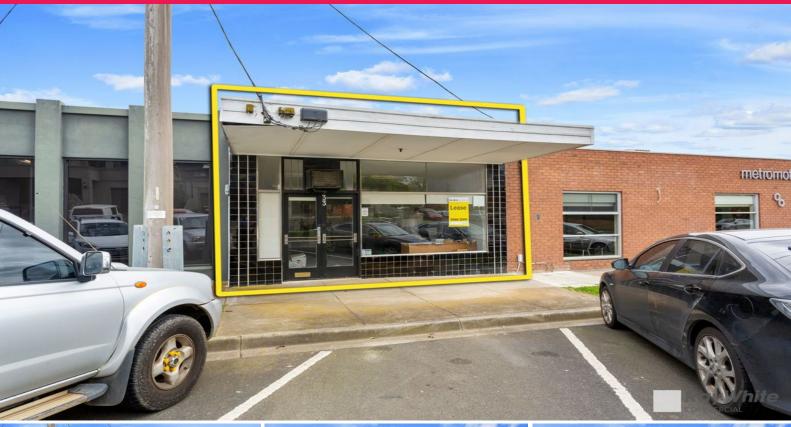

#### **LEASED**

Ray White Commercial is pleased to present 33A Sunhill Road Mount Waverley for lease. An open plan office/retail space located in Mount Waverley, with a building area of 55m2\*. The space boasts a large shop/office front and is equipped with heating and cooling. The layout is open plan, making it perfect for a variety of business types (STCA).

Amenities include a kitchenette and toilet, and the carpets have been recently replaced. The property is zoned for commercial use (C1Z). This is a great opportunity to establish your business in a prime location.

- ? Building area 55m2\*
- ? Open Plan layout
- ? Large shop/office front
- ? Amenities include ki

Retail FOR LEASE

55sqm