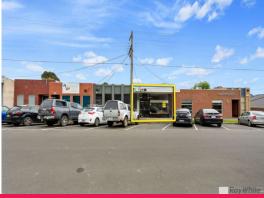

#### **LEASED**

Ray White Commercial is pleased to present 33A Sunhill Road Mount Waverley for lease. An open plan office/retail space located in Mount Waverley, with a building area of 55m2\*. The space boasts a large shop/office front and is equipped with heating and cooling. The layout is open plan, making it perfect for a variety of business types (STCA).

Amenities include a kitchenette and toilet, and the carpets have been recently replaced. The property is zoned for commercial use (C1Z). This is a great opportunity to establish your business in a prime location.

- ? Building area 55m2\*
- ? Open Plan layout
- ? Large shop/office front
- ? Amenities include ki

Retail FOR LEASE

55sqm