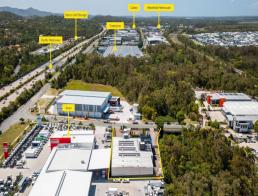

## Net income \$310,000p.a. + GST - Fully Leased Freehold Building

Michael Willems from Ray White Commercial Gold Coast, as the exclusive agent, is pleased to present a fantastic opportunity to purchase an industrial investment in one of the Gold Coast's most sought after industrial precincts.

This asset has immediate access to Smith Street Motorway (major east-west arterial road) and close to Westfield Helensvale, Helensvale Station / bus interchange and the M1 Pacific Motorway.

Key Features Includes;

- ? Fully leased freehold industrial building
- ? 310,000\*p.a. + GST + Outgoings
- ? Strong tenant with good lease terms
- ? Attractive annual ren

Industrial FOR SALE

1239sqm