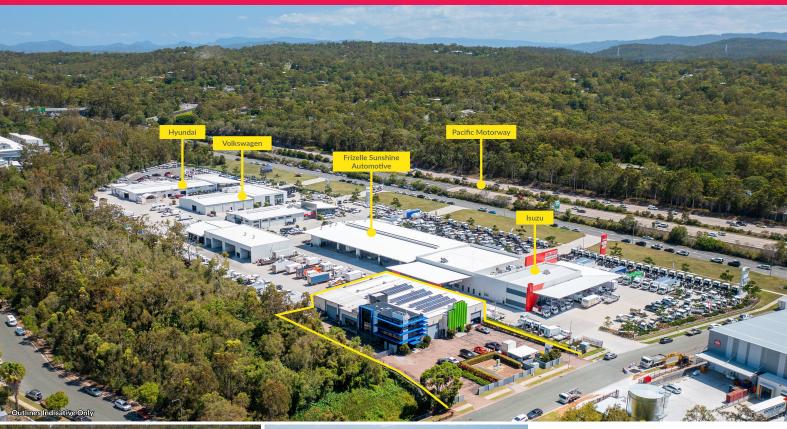

## Net income \$310,000p.a. + GST - Fully Leased Freehold Building

Michael Willems from Ray White Commercial Gold Coast, as the exclusive agent, is pleased to present a fantastic opportunity to purchase an industrial investment in one of the Gold Coast's most sought after industrial precincts.

This asset has immediate access to Smith Street Motorway (major east-west arterial road) and close to Westfield Helensvale, Helensvale Station / bus interchange and the M1 Pacific Motorway.

Key Features Includes;

- ? Fully leased freehold industrial building
- ? 310,000\*p.a. + GST + Outgoings
- ? Strong tenant with good lease terms
- ? Attractive annual ren

Industrial FOR SALE

1239sqm