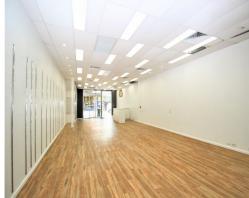

The property features a spacious open area at the front, with storage/office and own internal kitchenette and disabled toilet at the back.

#### **KEY FEATURES:**

- Internal area: 137sqm approx.
- Ducted air-conditioni

Retail

FOR LEASE

137sqm