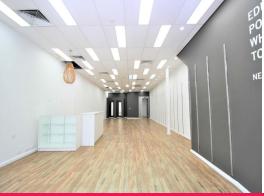

The property features a spacious open area at the front, with storage/office and own internal kitchenette and disabled toilet at the back.

#### **KEY FEATURES:**

- Internal area: 137sqm approx.
- Ducted air-conditioni

Retail

FOR LEASE

137sqm