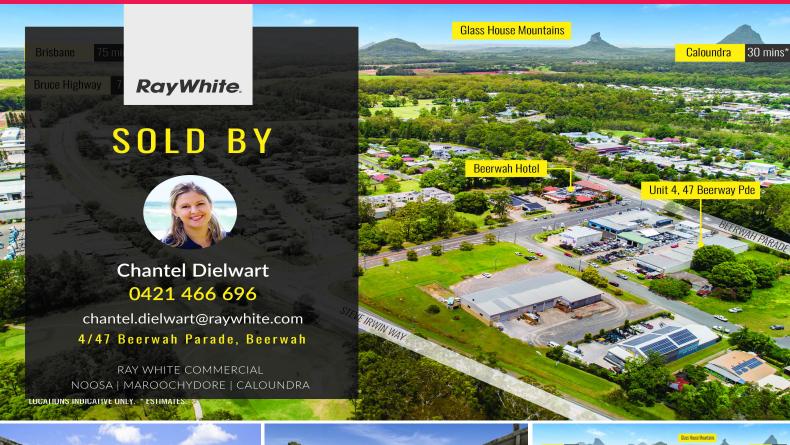

# Ray White.

## 4/47 Beerwah Parade, Beerwah QLD 4519

### Affordable shed - 143m?\*

Chantel Dielwart from Ray White Commercial is pleased to present 4/47 Beerwah Parade to market for sale.

Located in the very heart of Beerwah, this good sized 143m?\* shed is awaiting its new owner.

#### **Chantel Dielwart**

0421466696

chantel.dielwart@raywhite.com