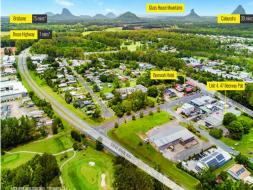

### Affordable shed - 143m?\*

Chantel Dielwart from Ray White Commercial is pleased to present 4/47 Beerwah Parade to market for sale.

Located in the very heart of Beerwah, this good sized 143m?\* shed is awaiting its new owner.

- ? 143m?\* shed
- ? Strata titled complex
- ? Local Centre zoning
- ? 4m height roller door
- ? Approximately 4.5m floor to ceiling
- ? Two street access Beerwah Parade and Free Street
- ? Close to Bruce Highway