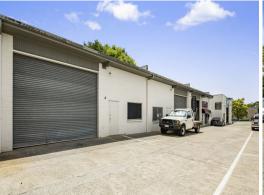

### Affordable shed - 143m?\*

Chantel Dielwart from Ray White Commercial is pleased to present 4/47 Beerwah Parade to market for sale.

Located in the very heart of Beerwah, this good sized 143m?\* shed is awaiting its new owner.

- ? 143m?\* shed
- ? Strata titled complex
- ? Local Centre zoning
- ? 4m height roller door
- ? Approximately 4.5m floor to ceiling
- ? Two street access Beerwah Parade and Free Street
- ? Close to Bruce Highway