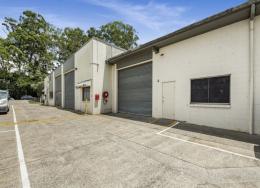

### Affordable shed - 143m?\*

Chantel Dielwart from Ray White Commercial is pleased to present 4/47 Beerwah Parade to market for sale.

Located in the very heart of Beerwah, this good sized 143m?\* shed is awaiting its new owner.

- ? 143m?\* shed
- ? Strata titled complex
- ? Local Centre zoning
- ? 4m height roller door
- ? Approximately 4.5m floor to ceiling
- ? Two street access Beerwah Parade and Free Street
- ? Close to Bruce Highway