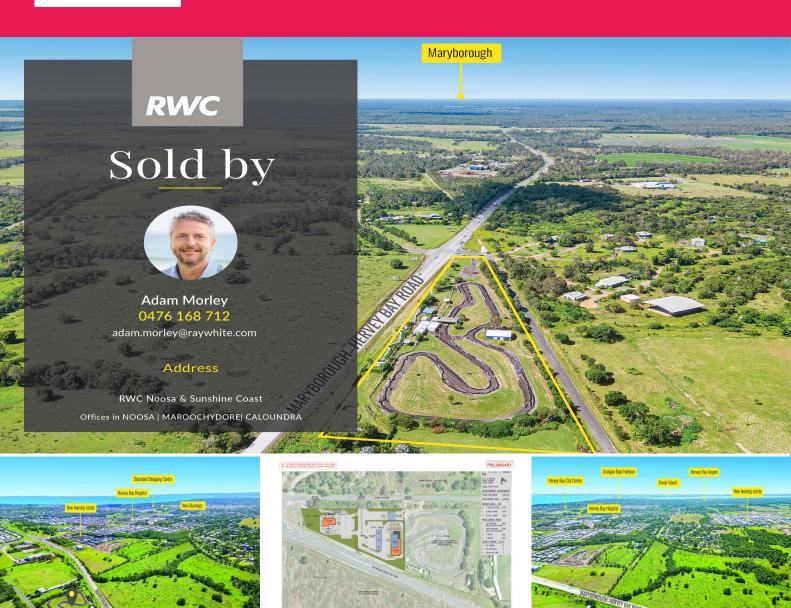

## 245 Scrub Hill Road, Nikenbah QLD 4655

## 2.33Ha\* Industrial - Arterial Road Exposure

Adam Morley from Ray White Commercial is pleased to present 245 Scrub Hill Road, Nikenbah to market for sale.

## **KEY FEATURES:**

- ? Main road exposure (9,500 vehicles\* per day on average)
- ? 23,346m?\*
- ? Medium Impact Industry
- ? Potential subdivision (STCA)
- ? Two street frontage

? Close to Hervey Bay Hospital, St James Lutheran College, St Stephen's Hospital and the Dundowran Industrial Precinct