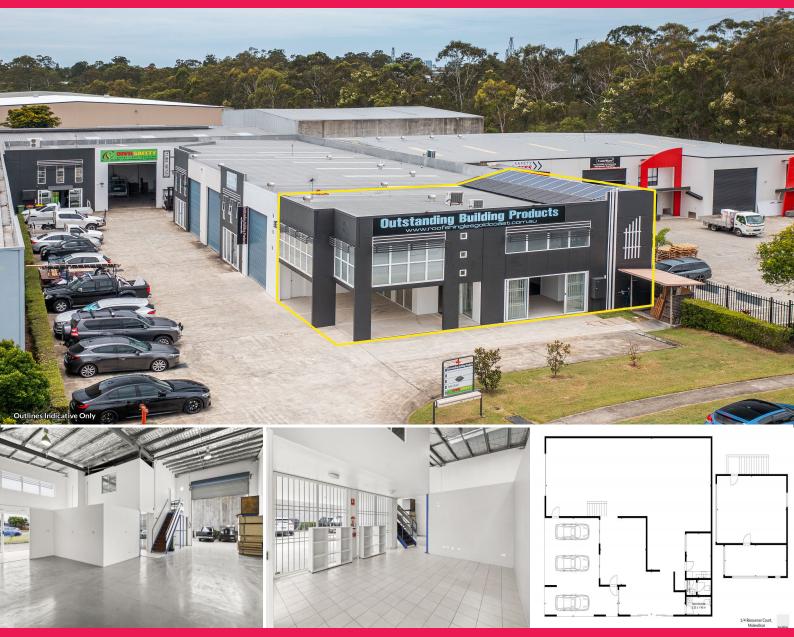

## Ray White.

1/4 Resources Court, Molendinar QLD 4214

## 267m2\* Vacant Front Warehouse/Office

- \* 207m2\* ground floor
- \* 60m2\* mezzanine office with boardroom
- \* 48m2\* under cover parking
- \* Office carpeted and air-conditioned
- \* Ground floor showroom
- \* Epoxy flooring / 3 Phase power / hi bay lighting
- \* Office furniture included
- \* NBN FTTN available
- \* Great security features
- \* Allocated car parking
- \* Truck/container drop off
- \* Small complex of 5 units
- \* Call today to arrange an inspection

Industrial

FOR SALE

267sqm