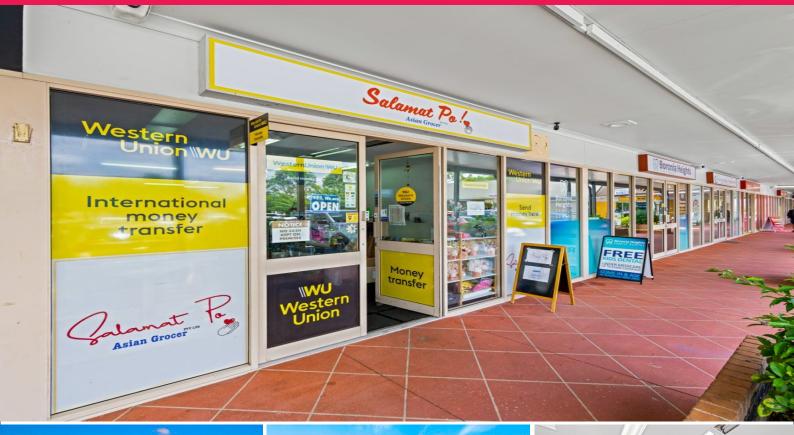

## Prime 64sqm Ground Floor Retail Shop in Busy center. Abundance of Car Parks

\* 64sqm current grocery shop, right next door to bottle shop.

\* 7/11 service station onsite, doctors, pharmacy, bakery, hairdresser,

dentist, fish and chips shops, Chinese take-away, kitchenette, cignall.

- \* Open plan shop, air conditioning, glass shop front.
- \* Multiple suitable options for another tenant.
- \* Abundance of onsite car parking over 60 onsite.
- \* Two street access. Easy round-a-bout for traffic flow.
- \* Minutes from the Mount Lindesay Highway.
- \* Deal to be done.
- \* Generous incentives on offer.

LEASE RATE: \$2,600 per

Retail

FOR LEASE

64sqm

Tasmin Colquhoun 0450 827 646 tcolquhoun@lihbrisbane.com.au

Manoli Nicolas 0400 082 170 mnicolas@ljhbrisbane.com.au