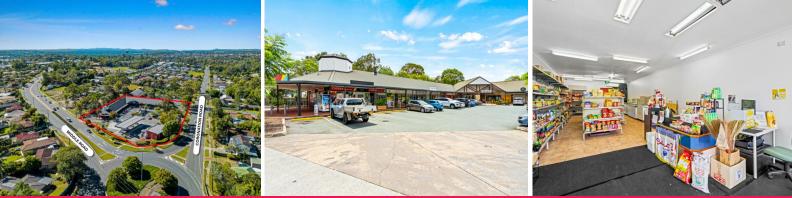

## Prime 64sqm Ground Floor Retail Shop in Busy center. Abundance of Car Parks

\* 64sqm current grocery shop, right next door to bottle shop.

\* 7/11 service station onsite, doctors, pharmacy, bakery, hairdresser,

dentist, fish and chips shops, Chinese take-away, kitchenette, cignall.

- \* Open plan shop, air conditioning, glass shop front.
- \* Multiple suitable options for another tenant.
- \* Abundance of onsite car parking over 60 onsite.
- \* Two street access. Easy round-a-bout for traffic flow.
- \* Minutes from the Mount Lindesay Highway.
- \* Deal to be done.
- \* Generous incentives on offer.

LEASE RATE: \$2,600 per

Retail

FOR LEASE

64sqm

Tasmin Colquhoun 0450 827 646 tcolquhoun@lihbrisbane.com.au

Manoli Nicolas 0400 082 170 mnicolas@ljhbrisbane.com.au