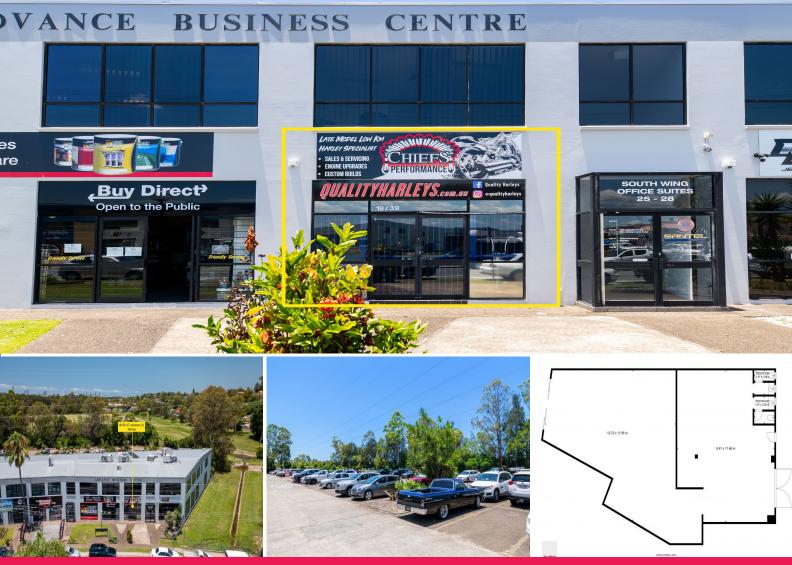

### Industrial Showroom provided Exposure and Good Upside

Hard to find, these showroom industrial workshop hybrids rarely come to market. The exposure on Lawrence Drive alone has always kept this property tenanted, with good steady income growth over the years. With the last lease now complete and on month to month lease, this offers you a rare chance to purchase and move into your own location and design your perfect place to conduct business or continue to see the income stream generated by such a good investment property.

FOR SALE

Showrooms/bulky Goods

245sqm

#### On offer;

- 245m? floor area divided between showroom, warehouse & workshop
- Glass entry doors at the front and roller door at the rear
- Excellent level of car parking
- Lawrence Drive exposu