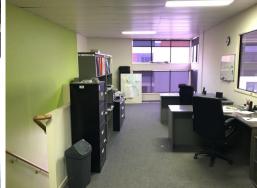

## **Tenant Vacating and Owner Looking for new Tenant**

- \* 137m2 ground floor
- \* 45m2\* air conditioned mezzanine office
- \* Fibre to the Node (FTTN)
- \* 3 Phase power
- \* Modern complex within metres of Logan Motorway
- \* Fenced complex with lockable gates
- \* Good clearance in warehouse with electric roller door
- \* Enquire now, Available End of April 2023