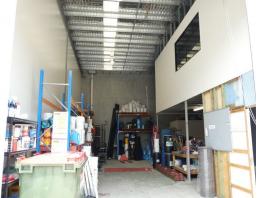

## **Tenant Vacating and Owner Looking for new Tenant**

- \* 137m2 ground floor
- \* 45m2\* air conditioned mezzanine office
- \* Fibre to the Node (FTTN)
- \* 3 Phase power
- \* Modern complex within metres of Logan Motorway
- \* Fenced complex with lockable gates
- \* Good clearance in warehouse with electric roller door
- \* Enquire now, Available End of April 2023