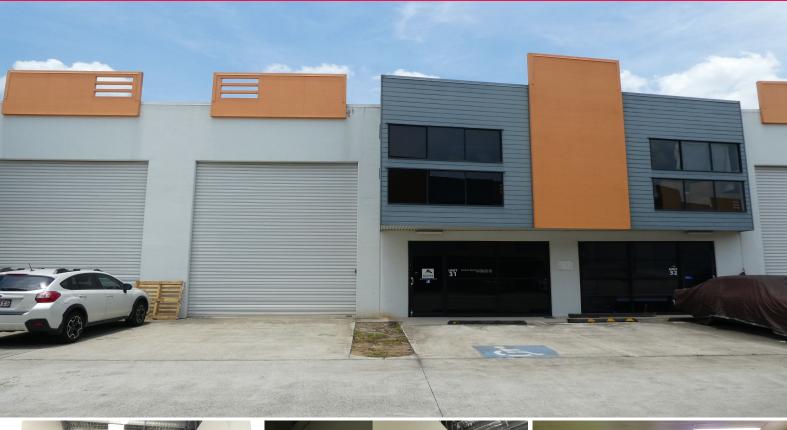

## Ray White.

31/20-22 Ellerslie Road, Meadowbrook QLD 4131

## **Tenant Vacating and Owner Looking for new Tenant**

- \* 137m2 ground floor
- \* 45m2\* air conditioned mezzanine office
- \* Fibre to the Node (FTTN)
- \* 3 Phase power
- \* Modern complex within metres of Logan Motorway
- \* Fenced complex with lockable gates
- \* Good clearance in warehouse with electric roller door
- \* Enquire now, Available End of April 2023