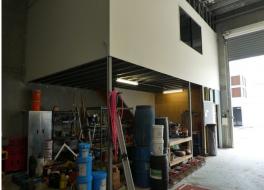

## **Tenant Vacating and Owner Looking for new Tenant**

- \* 137m2 ground floor
- \* 45m2\* air conditioned mezzanine office
- \* Fibre to the Node (FTTN)
- \* 3 Phase power
- \* Modern complex within metres of Logan Motorway
- \* Fenced complex with lockable gates
- \* Good clearance in warehouse with electric roller door
- \* Enquire now, Available End of April 2023