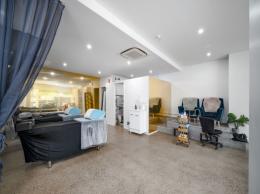

- ? Ground floor retail or professional space totalling 80m?\*
- ? Ideally suited to a range of occupiers
- ? Open plan layout with good natural light
- ? Polished concrete floors + air conditioning
- ? Kitchenette with internal amenities
- ? Two (2) secure car spaces