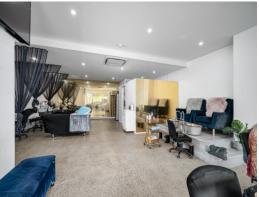

- ? Ground floor retail or professional space totalling 80m?\*
- ? Ideally suited to a range of occupiers
- ? Open plan layout with good natural light
- ? Polished concrete floors + air conditioning
- ? Kitchenette with internal amenities
- ? Two (2) secure car spaces