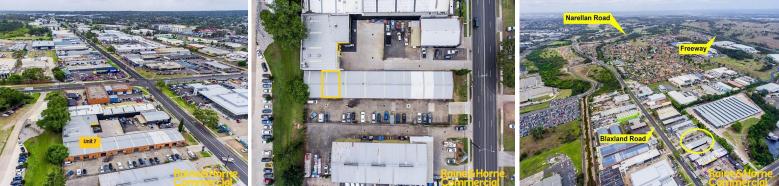

## **Functional Industrial Unit For Lease**

This subject property is ideally located on Blaxland Road, near the intersection of Badgally Road. The property is in walking distance to Campbelltown Railway station. Direct access to the M5 & M7 Motorways is provided via Narellan or Campbelltown Roads.