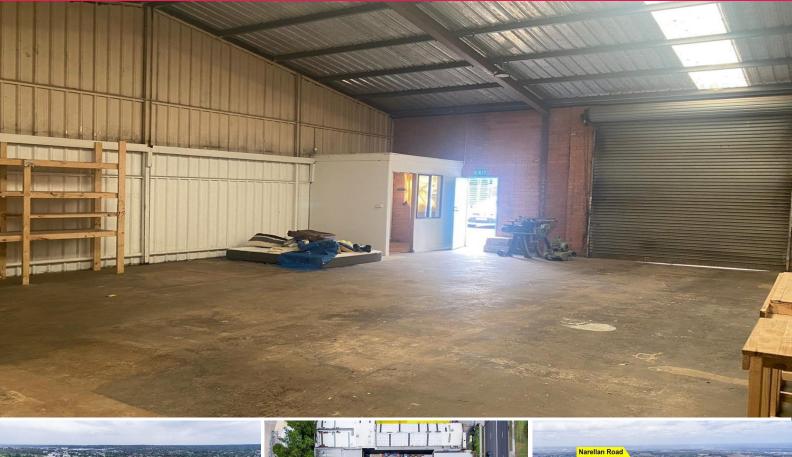

## **Functional Industrial Unit For Lease**

This subject property is ideally located on Blaxland Road, near the intersection of Badgally Road. The property is in walking distance to Campbelltown Railway station. Direct access to the M5 & M7 Motorways is provided via Narellan or Campbelltown Roads.

- ? Area 111m?\*
- ? Full height brick construction
- ? Single roller shutter door access
- ? Small internal office and amenities
- ? Small complex of 8 units
- ? Ample parking on site
- ? Available now