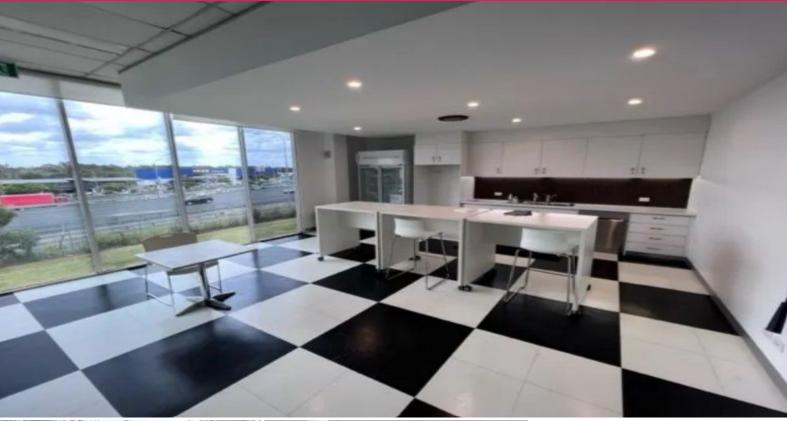

## 460m2\* GROUND FLOOR OFFICE SPACE JUST OFF THE PACIFIC HWAY

- Office space fully fitted out and ready to go
- Lunchroom with kitchen
- Reception, Large boardroom & offices
- Open plan with 20 workstations and a dedicated printer room
- Dedicated Server/Communications room with fiber optic & NBN
- Male & Female amenities with showers & locker room
- Ducted air-conditioning throughout
- Exclusive car parks out the front
- Plenty of visitor car parks
- Great signage exposure from the Pacific Highway