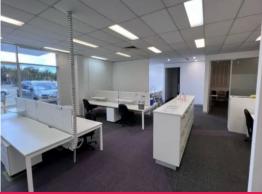

## 460m2\* GROUND FLOOR OFFICE SPACE JUST OFF THE PACIFIC HWAY

- Office space fully fitted out and ready to go
- Lunchroom with kitchen
- Reception, Large boardroom & offices
- Open plan with 20 workstations and a dedicated printer room
- Dedicated Server/Communications room with fiber optic & NBN
- Male & Female amenities with showers & locker room
- Ducted air-conditioning throughout
- Exclusive car parks out the front
- Plenty of visitor car parks
- Great signage exposure from the Pacific Highway