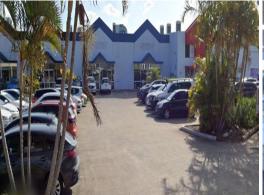

## 460m2\* GROUND FLOOR OFFICE SPACE JUST OFF THE PACIFIC HWAY

- Office space fully fitted out and ready to go
- Lunchroom with kitchen
- Reception, Large boardroom & offices
- Open plan with 20 workstations and a dedicated printer room
- Dedicated Server/Communications room with fiber optic & NBN
- Male & Female amenities with showers & locker room
- Ducted air-conditioning throughout
- Exclusive car parks out the front
- Plenty of visitor car parks
- Great signage exposure from the Pacific Highway