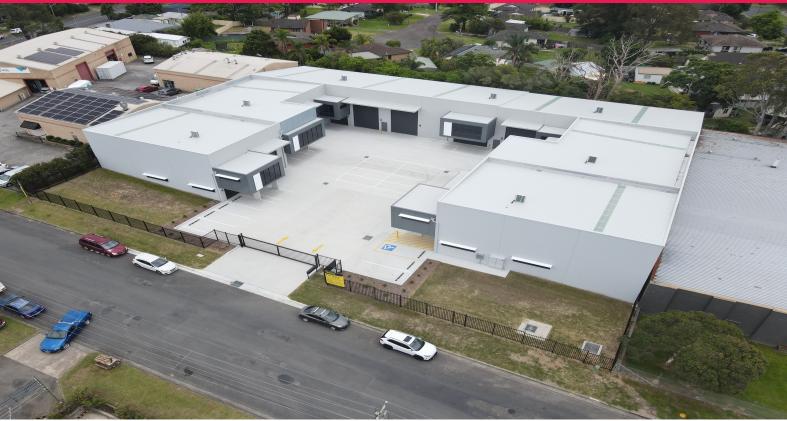

# **New Industrial Units Ready to Occupy Now**

The subject property is ideally located within the established Bomaderry industrial area, this location offers direct access to the Princes Highway via Meroo Road, with direct connection back to Sydney via Wollongong or further South via Nowra. All major local essential services are within close proximity in the Nowra CBD.

- ? Small complex of 7 industrial strata units
- ? Sizes ranging from 293m?\* up to 413m?\* with the option to combine
- ? Full height concrete panel construction
- ? 7.0 metre + internal clearances
- ? Container height roller shutter door access (4.5 metre wide)
- ? Dedicated parking on title to each unit
- ? Ground level amenities
- ? Excellent truck and