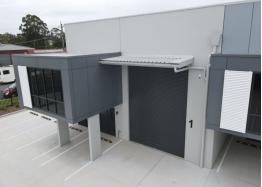

- ? Small complex of 7 industrial strata units
- ? Sizes ranging from 293m?\* up to 413m?\* with the option to combine
- ? Full height concrete panel construction
- ? 7.0 metre + internal clearances
- ? Container height roller shutter door access (4.5 metre wide)
- ? Dedicated parking on title to each unit
- ? Ground level amenities
- ? Excellent truck and