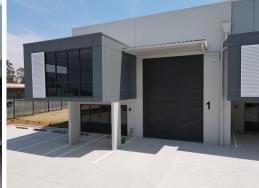

- ? Small complex of 7 industrial strata units
- ? Sizes ranging from 293m?\* up to 413m?\* with the option to combine
- ? Full height concrete panel construction
- ? 7.0 metre + internal clearances
- ? Container height roller shutter door access (4.5 metre wide)
- ? Dedicated parking on title to each unit
- ? Ground level amenities
- ? Excellent truck and