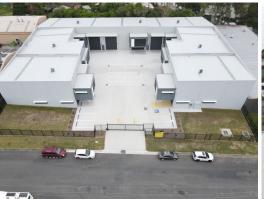

- ? Small complex of 7 industrial strata units
- ? Sizes ranging from 293m?\* up to 413m?\* with the option to combine
- ? Full height concrete panel construction
- ? 7.0 metre + internal clearances
- ? Container height roller shutter door access (4.5 metre wide)
- ? Dedicated parking on title to each unit
- ? Ground level amenities
- ? Excellent truck and