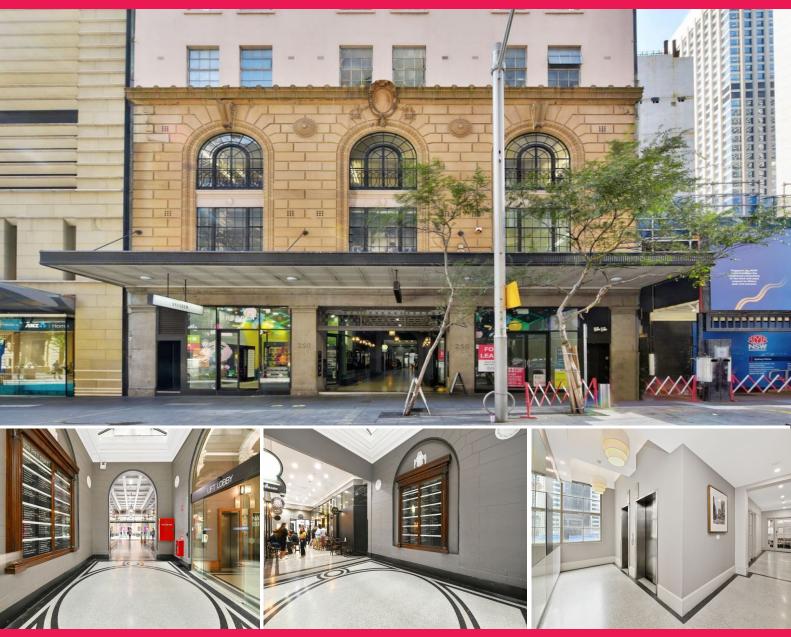

## 11/250 Pitt Street

250 Pitt Street is the heritage listed strata titled office building located adjacent to the ANZ Bank Centre & Pitt Street station construction project opposite The Galeries & Sydney Hilton circa. 2 minutes walk to Town Hall station, Queen Victoria Building & Pitt Street Mall.

- ? Strata office suite 39sqm (approx.) with existing fit out in situ
- ? Excellent ceiling heights and original jarrah timber flooring
- ? Leased to established tenant until 30 November 2024
- ? Inspections by prior appointment only