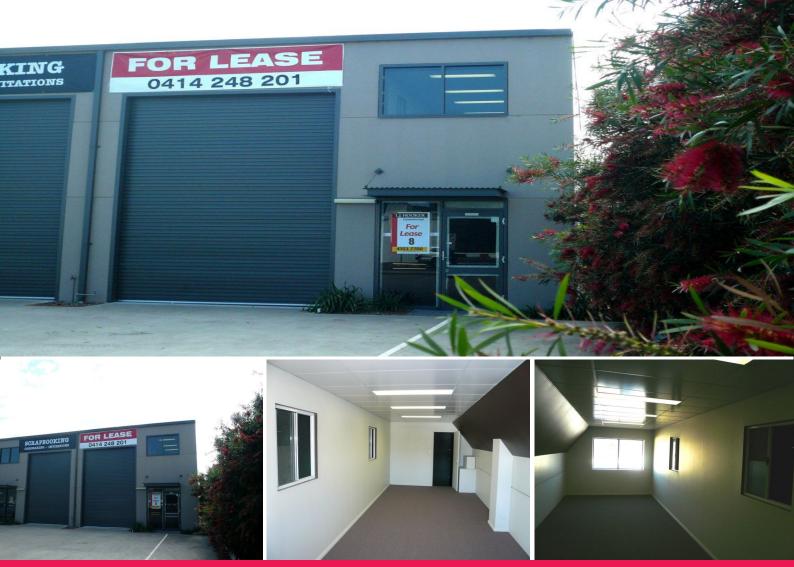

## **BRILLIANT MEDIUM SIZED UNIT**

This excellent factory unit has a high and wide roller door for great access, plenty of parking and 152 m2 (approx.) including a small mezzanine/office.

This quality unit has a neat shopfront and is set in a central location. Minutes from Tuggerah Railway Station, Westfield Tuggerah and the Sydney to Newcastle M1 Motorway.

Industrial FOR LEASE

152sqm

TyBlanchL.0421 645 961Principal ker.com.au

L.R.E.Rob Bose +61 412 846 273 Robert.Bose@au.knightfrank.com