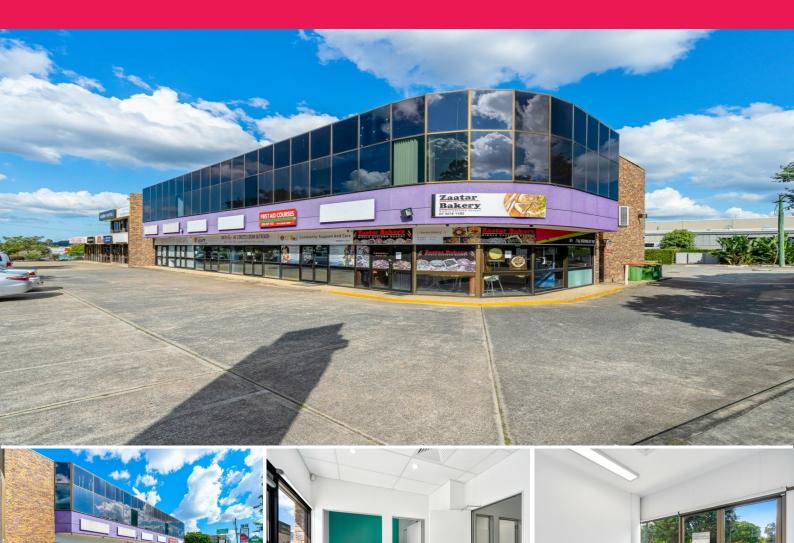

## LJ Hooker Commercial

2 Or 5 & 6/84 Wembley Road, Logan Central QLD 4114

## 35sqm Shop/Office Or 134sqm Ground Floor High Quality Office Suite

- \* Impressive Office Suite
- \* Air conditioned throughout
- \* Bus Stop at front door
- \* Ample parking at front and rear doors
- \* Front and rear entry to unit
- \* Adjacent to shopping centre
- \* Handy to railway station

LEASE RATE: Contact Lance Hartley on 0418 155 607 or Bruce Webster

on 0408 551 858

AVAILABLE SPACE: 35 or 134 sqm

Offices

FOR LEASE

Contact Lance Hartley or Bruce Webster

**Lance Hartley** 

0418 155 607 lhartley@ljhbrisbane.com.au **Bruce Webster** 