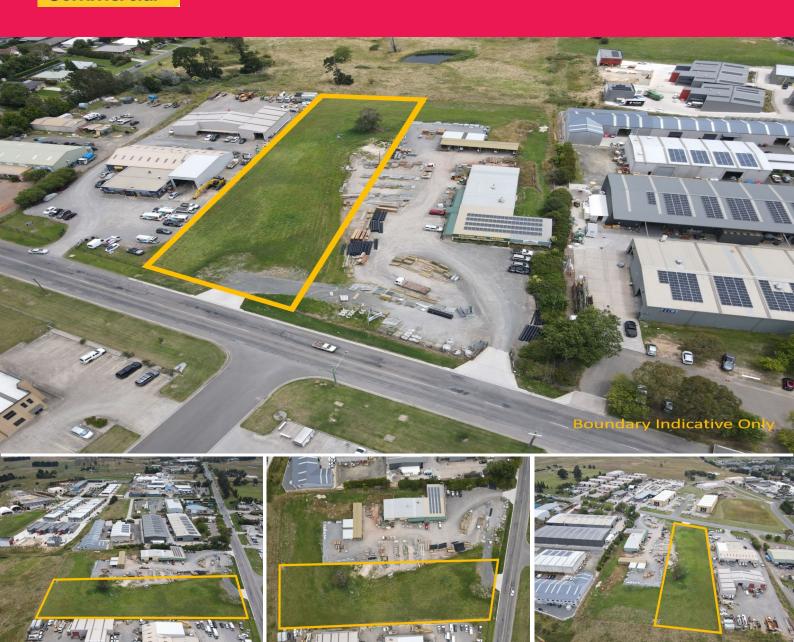

## Significant Main Road Industrial Site | Moss Vale

The subject property is located within the heart of the Moss Vale industrial area on Berrima Rd, between the intersections of Lytton Rd & Old Dairy Close. The site offers easy access to the Hume Hwy, with connection to Canberra, South Western Sydney & Port Botany, along with all local essential services including commuter rail.

- ? Total site area of 7,809m?\*
- ? 48 metre street frontage
- ? Flexible E4 General Industrial Zoning
- ? Ideal for owner occupiers and developers

This is a rare opportunity to acquire a strategically located parcel of industrial land, ideal for those wanting a prominent & easily accessible location in the Southern Highlands. For more information o