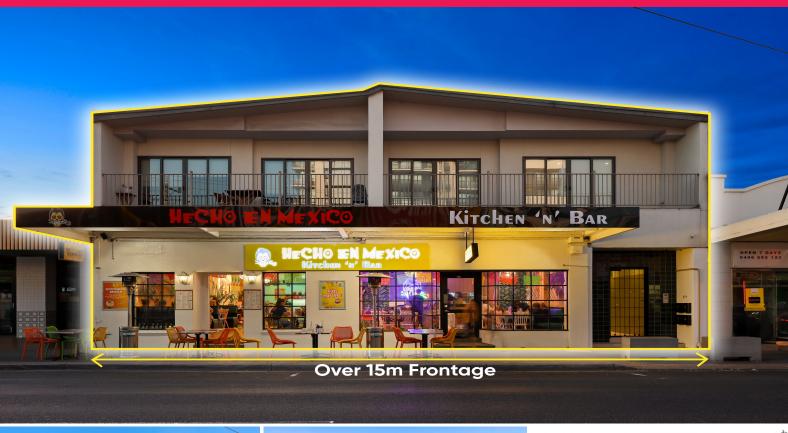

## One-of-a-Kind Trophy Investment | 5x Separate Titles

This One-of-a-Kind Trophy Investment property is being offered for the first time in almost 30 years and comes with the flexibility of 5 separate titles and 5 separate income streams. It is perfectly located in the heart of the thriving Charman Road retail strip and is adjacent to Cheltenham Station which has undergone a major transformation in recent years with the removal of the level crossing.

Retail

FOR SALE

787sqm

Property Attributes:

- ? Total land area | 518m2\*
- ? Combined building area | 787m2\* over two levels
- ? Subdivided & individually titled
- ? 5x separate income st

Ray White.

**Theo Karkanis** 