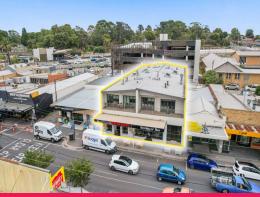

## One-of-a-Kind Trophy Investment | 5x Separate Titles

This One-of-a-Kind Trophy Investment property is being offered for the first time in almost 30 years and comes with the flexibility of 5 separate titles and 5 separate income streams. It is perfectly located in the heart of the thriving Charman Road retail strip and is adjacent to Cheltenham Station which has undergone a major transformation in recent years with the removal of the level crossing.

Retail

FOR SALE

787sqm

Property Attributes:

- ? Total land area | 518m2\*
- ? Combined building area | 787m2\* over two levels
- ? Subdivided & individually titled
- ? 5x separate income st

Ray White.

**Theo Karkanis** 