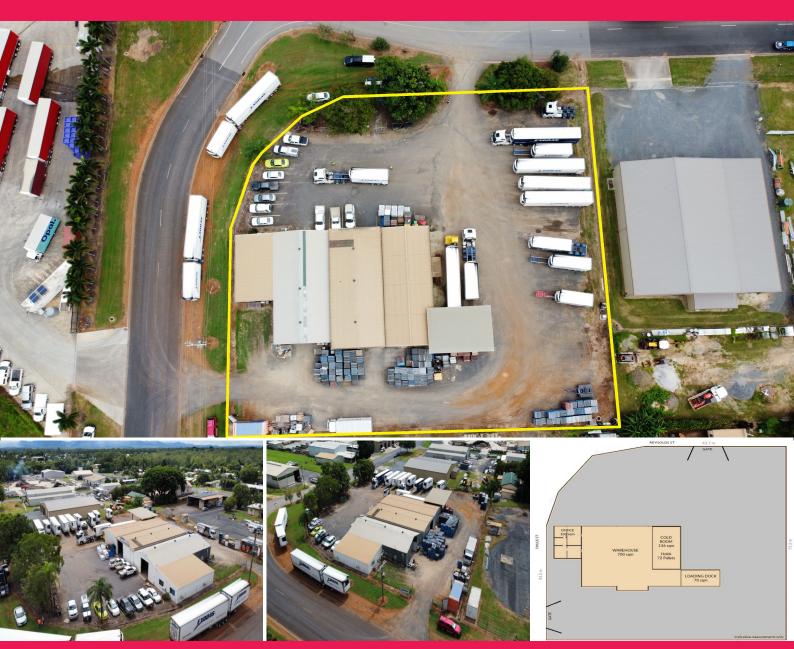

### Industrial shed with secured hardstand

Please note: the site can be split to suit your needs, if you require land only or if you require warehouse only.

- ? 870sqm\* total NLA of office | warehouse | cold room | workshop facility
- ? 700sqm\* warehouse area

The warehouse consists of the following

- ~ 136sqm\* cold room (72 pallet holding area)
- ~ Dual drive-through shed with high clearance access
- ? 70sqm\* dual loading dock under awning with forklift ramp access
- ? 100sqm\* air conditioned office space and amenities
- ? Large 3-phase power
- \*Approximately