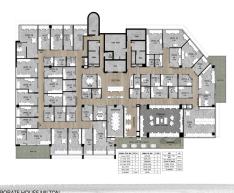

Kings Row 1, Level 2/52 Mcdougall Street, Milton QLD

Offices

FOR LEASE

7 person office with Milton views only \$1,177 P/W! 1000sqm